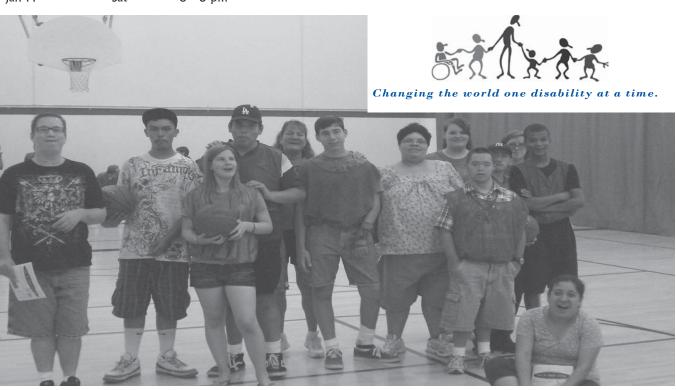

## Special Apples Basketball Game

Ages 5 & Up

Hoop it up at the Special Apples Basketball Night! We will start with stretching and warm-ups and then organize teams and play a game. Come prepared to have a great time! Make sure to bring a water bottle.

Activity Fee: \$3

Location: James Woody Community Center Gym

| Date:  | Day: | Time:    |
|--------|------|----------|
| Apr 14 | Sat  | 6 - 8 pm |