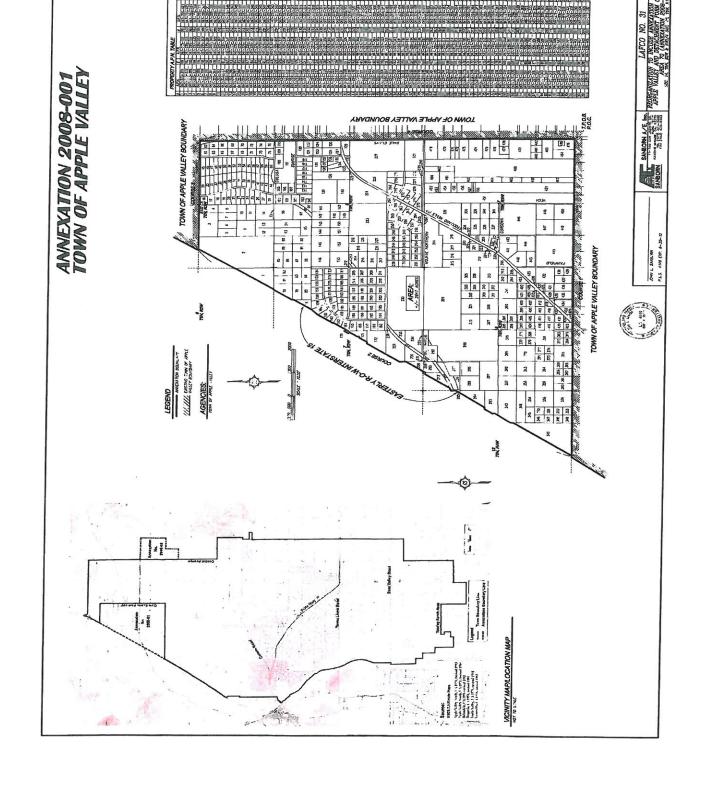

#### **Summary Statement:**

On August 11, 2009, the Town Council adopted Resolution No. 2009-30, including the recommended environmental findings, mitigation and monitoring program, Statement of Overriding Consideration and certifying the Environmental Impact Report (SCH #200891077) for General Plan Amendment No. 2008-001, Annexation No. 2008-001 and Annexation No. 2008-001. At the same meeting, Council directed staff to develop application material in preparation for Annexation No. 2008-001. Annexation No. 2008-001 consists of 2,927 acres located in the Town's Sphere of Influence, immediately north and west of existing Town limits. The Annexation area is located north of Johnson Road, west of Dale Evans Parkway, south of Morro Road and east of the Interstate15 Freeway. \*(See Exhibit "B" of Resolution No. 2011-53)

On July 12, 2011, the Town Council adopted Resolution No. 2011-36, requesting the Local Agency Formation Commission (LAFCO) process the application for annexation of this area into the Town of Apple Valley. On July 27, 2011, the Town submitted to LAFCO the Annexation request which also includes detachment from County Service Area 70. As a prerequisite to LAFCO consideration, both the County and the Town must adopt property tax transfer resolutions. The Resolution required of the Town is attached to this staff report and is submitted for Council consideration. Staff respectfully requests the Town Council consider such a resolution in order to proceed with Annexation 2008-001. The County Board of Supervisors is expected to adopt a similar resolution at its December 6, 2011 meeting.

LAFCO No. 3169 Annexation to the Town of Apple Valley and Detachment from CSA 70